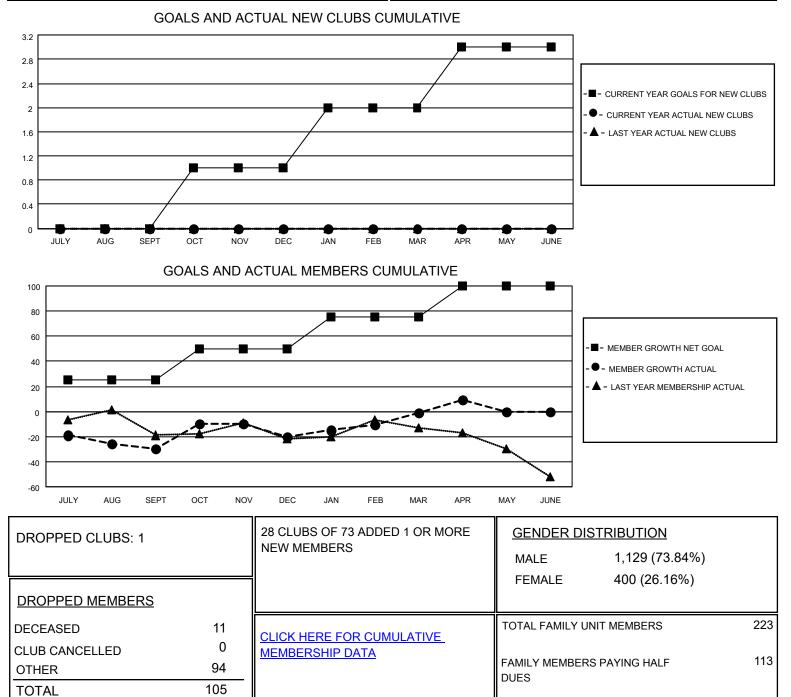

## LOCATION CANADA

**District 5 SKS** 

Results as of: 4/30/2021

| Clubs                 |               |           |               | Members               |                        |                         |                                                    |
|-----------------------|---------------|-----------|---------------|-----------------------|------------------------|-------------------------|----------------------------------------------------|
| RESULTS FOR 2020-2021 |               |           |               | RESULTS FOR 2020-2021 |                        |                         |                                                    |
| QUARTER               | NEW CLUB GOAL | NEW CLUBS | DROPPED CLUBS | QUARTER               | BER GROWTH NET<br>GOAL | MEMBER GROWTH<br>ACTUAL | DROPPED<br>MEMBERS ACTUAL<br>(including transfers) |
| JULY/AUG/SEPT         | 0             | 0         | 1             | JULY/AUG/SEPT         | 25                     | 9                       | 37                                                 |
| OCT/NOV/DEC           | 1             | 0         | 0             | OCT/NOV/DEC           | 25                     | 45                      | 34                                                 |
| JAN/FEB/MAR           | 1             | 0         | 0             | JAN/FEB/MAR           | 25                     | 44                      | 23                                                 |
| APR/MAY/JUNE          | 1             | 0         | 0             | APR/MAY/JUNE          | 25                     | 21                      | 11                                                 |